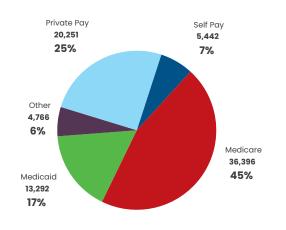

## PAYER MIX

## MEDICARE & MEDICAID

While Medicare admissions are at 45%, Medicare revenue comprises 31% of these hospitals' revenue.

While Medicaid admissions are at 17%, Medicaid revenue comprises 6% of these hospitals' revenue.