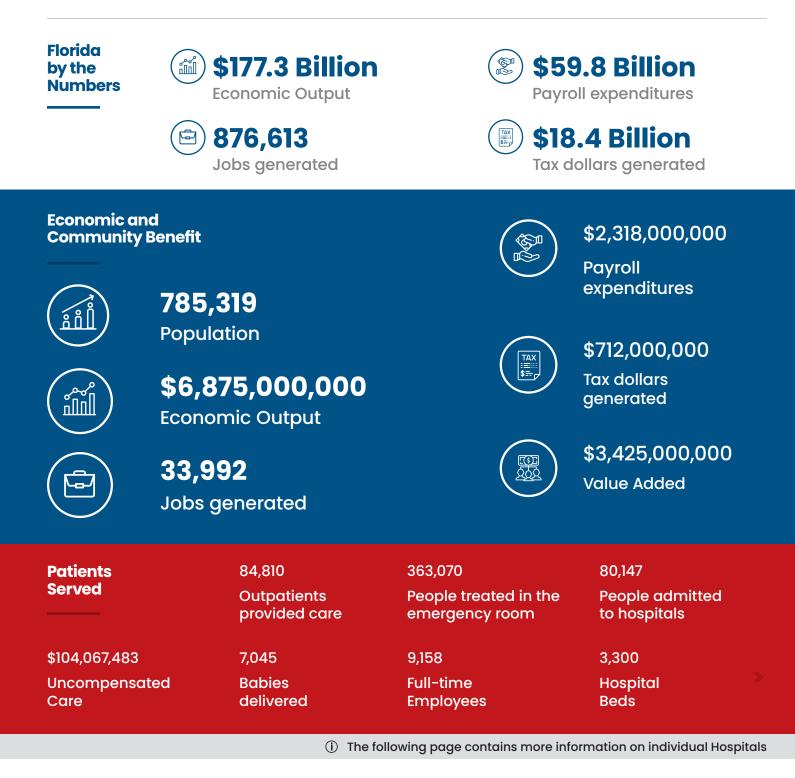

The total combined economic contributions of Florida hospitals, including regional multiplier effects in other supporting sectors of the economy, is 876,613 full-time and part-time jobs.